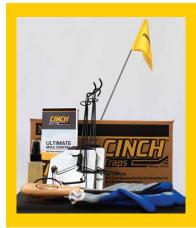

# **DELUXE MOLE KIT**

#### Per Kit: \$42.99

#### (2) Traps

(2) Flags

- (1) Bottle of Maintenance Spray
- (1) Pair of Gardening Gloves (1) Instructional Card
- (1) Tunnel Clearing Tool
- - (1) Instructional Brochure