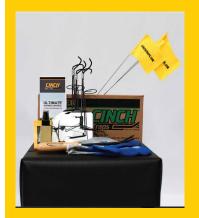

# **DELUXE GOPHER KIT**

Per Kit: \$55.99

- (2) Traps
- (2) Flags
- (1) Pair of Gardening Gloves (1) Instructional Card
- (1) Tunnel Clearing Tool
- (1) Bottle of Maintenance Spray
- - (1) Instructional Brochure